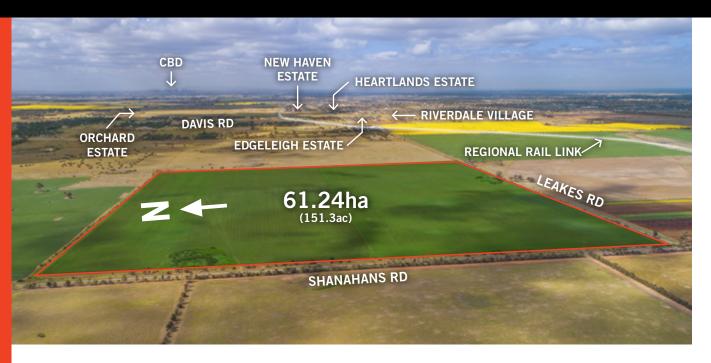

## MT COTTRELL CORNER LEAKES & SHANAHANS ROADS 61.24ha URBAN GROWTH ZONED LAND

**LEAKES ROAD** 

## MAJOR SUBDIVISION OPPORTUNITY IN TARNEIT VICINITY

- One of only a few major subdivision opportunities remaining in Tarneit/Mt Cottrell vicinity
- 61.24ha (151.3ac) of UGZ land in Oakbank precinct
- Potential yield of 900 lots \*(STPA)
- Major developers operating close by

- Gently sloping suitable for volume builders
- Proposed Riverdale Village retail centre with Coles
- Close to Regional Rail Link and only 3km to future railway station
- Major retail centre in Sayers Rd shown in Riverdale PSP